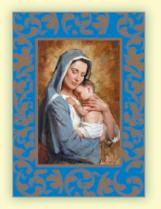

#### Mary Gentle Mother

Gold-Embossed

\$12.50 (18 Cards)

Style #2008CC

#### Verse Inside:

A Christmas Prayer that Mary, Gentle Mother of Our Lord above, may bring to you with tenderness God's everlasting love