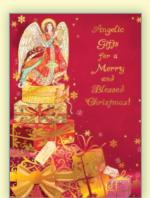

#### **Angelic Gifts**

Gold-Embossed

**\$11.50** (16 Cards) Style #7017CC

#### Verse Inside:

May the gifts of the Angels of "Glory to God" and "Peace to His people on earth" be ever more true in your home, in your heart, and throughout the land of your birth!

Silver-Foil

\$10.50