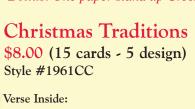

#### Sealed with a Prayer **Christmas Seals**

\$1.50 Style #CA-6031

Each sheet contains 36 Gold Stamped assorted seals.

Self sticking for easy use.

| STYLE #<br>(Cards per box)      | DESCRIPTION                                            | QUANTITY<br>(# Boxes) | SALE PRICE      | TOTAL<br>COST |
|---------------------------------|--------------------------------------------------------|-----------------------|-----------------|---------------|
| 1961 (15 Cards)                 | Christmas Traditions                                   |                       | \$8.00          |               |
| 3012 (16 Cards)                 | Holy Family                                            |                       | \$8.00          |               |
| 1856 (12 Cards)                 | Peace on Earth through the Mercy of God                |                       | \$9.00          |               |
| 9017 (16 Cards)                 | Come to Bethlehem and See                              |                       | \$9.50          |               |
| 4009 (16 Cards)                 | Christmas Creche                                       |                       | \$10.00         |               |
| 6018 (15 Cards)                 | Child of Wonder                                        |                       | \$10.50         |               |
| 7017 (16 Cards)                 | Angelic Gifts                                          |                       | \$11.50         |               |
| 2008 (18 Cards)                 | Mary Gentle Mother                                     |                       | \$12.50         |               |
| CA-1023 Orn                     | The Nativity Ornament                                  |                       | \$2.50          |               |
| CA-1133 Orn                     | Madonna and Child Ornament (two sided)                 |                       | \$1.50          |               |
| CA-1043 Orn                     | St. Francis Christmas Ornament (two sided)             |                       | \$1.50          |               |
| CA-1001 Pin                     | Keep Christ in Christmas Lapel Pin                     |                       | \$1.00          |               |
| CA-2001 Pin                     | God Bless America Flag Pin                             |                       | \$1.00          |               |
| CA-4001 Pin                     | Our Lady of Guadalupe Pin                              |                       | \$1.00          |               |
| CA-6021 Seals                   | 50 Gold-Stamped KCIC Christmas Seals                   |                       | \$1.50/sheet    |               |
| CA-6031 Seals                   | 36 Gold-Stamped "Sealed with A Prayer" Christmas Seals |                       | \$1.50/sheet    |               |
| CA-6125 Magnet                  | Holy Family Magnet (Green)                             |                       | \$5.00          |               |
| CA-6126 Magnet                  | Christ is Christmas Magnet (Blue)                      |                       | \$5.00          |               |
| CA-6028 Magnet                  | Christ is Christmas Magnet (White)                     |                       | \$5.00          |               |
| CA-6128 Magnet                  | Christ is Christmas Magnet (Blue)                      |                       | \$5.00          |               |
| CA-6129 Magnet                  | Holy Family Magnet (Red)                               |                       | \$5.00          |               |
| CA-6129SP Magnet                | Spanish Text Holy Family Magnet (Red)                  |                       | \$5.00          |               |
| CA-6028SP Magnet                | Spanish Text Christ is Christmas Magnet (White)        |                       | \$5.00          |               |
| CA-6004 Yard Sign               | Keep Christ in Christmas yard sign - white and red     |                       | \$20.00         |               |
| CA-6104 Yard Sign               | Holy Family yard sign - green                          |                       | \$20.00         |               |
| CA-6204 Yard Sign               | Keep Christ in Christmas yard sign - blue              |                       | \$20.00         |               |
| CA-6304 Yard Sign               | Christmas yard sign - red                              |                       | \$20.00         |               |
| ETHNIC SOLID PACKS (One Design) |                                                        |                       |                 |               |
| RI-345SP (15 Cards)             | SPANISH - Madonna del Rosario                          |                       | \$9.00          |               |
| RI-74SP (15 Cards)              | SPANISH - La Sagrada Familia (Holy Family)             |                       | \$8.00          |               |
| RI-71SP (15 Cards)              | SPANISH - Madonna of the Chair                         |                       | \$7.50          |               |
| RI-447SP (10 Cards)             | SPANISH - Our Lady of Guadalupe w/bonus pin            |                       | \$5.25          |               |
| RI-67SP (10 Cards)              | SPANISH - Panorama Nativity                            |                       | \$4.25          |               |
| RI-83SP (10 Cards)              | SPANISH - Adoracion del Niño                           |                       | \$4.25          |               |
| RI-55 (15 Cards)                | Tagalog - Holy Family                                  |                       | \$8.00          |               |
| RI-18 (15 Cards)                | African-American - Holy Family Bible                   |                       | \$8.25          |               |
| RI-22 (15 Cards)                | African-American - Behold That Star                    |                       | \$8.00          |               |
| RI-33 (15 Cards)                | Native American Madonna of the Nations                 |                       | \$7.50          |               |
| 11938KC (10 Cards)              | French - Madonna of the Chair                          |                       | \$4.00          |               |
| RI-190POL (10 Cards)            | Polish - Our Lady of Czestochowa                       |                       | \$4.00          |               |
| RI-91POL (10 Cards)             | Polish - Luajze Jezuniu (Jesus Lullaby)                |                       | \$4.00          |               |
| RI-195IT (10 Cards)             | Italian - Gesu Bambino (Baby Jesus)                    |                       | \$4.00          |               |
| 354UK (10 Cards)                | Ukrainian - Value Pack (10 Assorted Designs)           |                       | \$3.50          |               |
|                                 |                                                        |                       |                 |               |
| • Make Check Payable to:        | Knights of Columbus Total # Boxes                      |                       | Total Amount \$ | 3             |