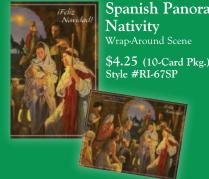

# Spanish Text

Spanish Panorama

\$4.25 (10-Card Pkg.)

The items in this section are all of 1 design.

Adoración del Niño (Adoration of the Child) \$4.25 (10-Card Pkg.) Style #RI-83SP

Madonna del Rosario \$9.00 (15-Card Box) Style #RI-345SP