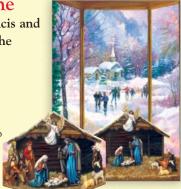

#### Christmas Creche

with the story of St. Francis and the First Christmas Creche

\$10.00 (16 Cards)

Style #4009CC

Verse Inside:

May the blessings of faith and fellowship, and the Christ who brings them to be abide with you and yours this season and in the New Year.

**Bonus:** One paper stand up Creche enclosed in each box