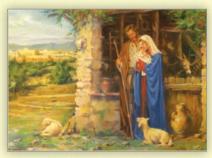

# Holy Family A Model for All Families \$8.00 (16 Cards) Style #3012CC

#### Verse Inside:

May the strength of Joseph, the joy of Mary and the peace of the Christ Child enrich your home on Christmas Day.